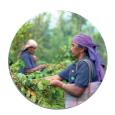

## INDIA KERALA PARCHMENT AB ORGANIC ROBUSTA

This Organic certified Parchment AB Robusta is from the Idukki region near the city Kerala. The cherries are from different small farmers in the region who are part of the Manarcadu Social Service Society (MASS). The cooperative was formed in 2001 with the aim of helping the farming community adapt to sustainable agriculture practices and thereby create a better livelihood and a better environment. 837 small farmers are part of the cooperative.